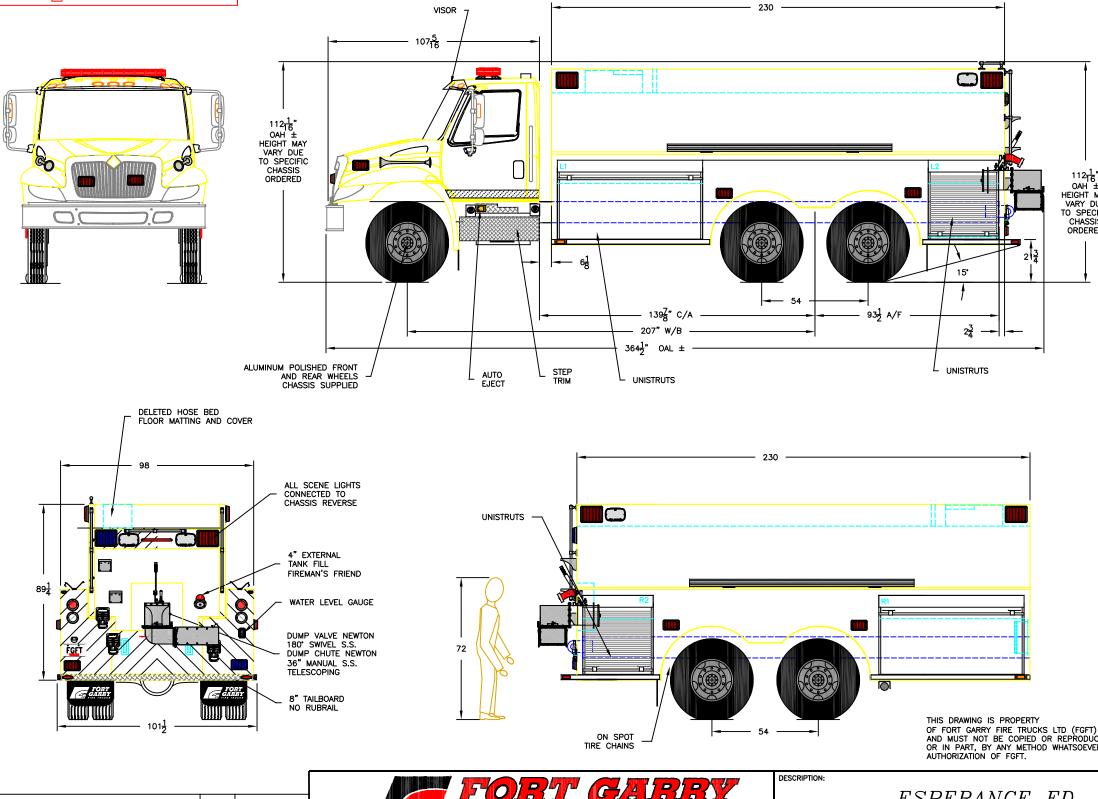

| RAWING TEMPLATE                     | <b>SPECIFICATION</b>                                                                                                                                                                                                                                                                                                                                                                                                                                                                                                                                                                                                                                                                                                                                                                                                                                                                                                                     |              |                                |  |  |
|-------------------------------------|------------------------------------------------------------------------------------------------------------------------------------------------------------------------------------------------------------------------------------------------------------------------------------------------------------------------------------------------------------------------------------------------------------------------------------------------------------------------------------------------------------------------------------------------------------------------------------------------------------------------------------------------------------------------------------------------------------------------------------------------------------------------------------------------------------------------------------------------------------------------------------------------------------------------------------------|--------------|--------------------------------|--|--|
|                                     | CHASSIS:<br>-INTERNATIONAL HV607 SBA REGULAR CAB<br>-64,000 LB GVWR; 18,000 LB FRONT / 46,000 LB REAR<br>-DIESEL ENGINE, CUMMINS L9 EPA 2017, 450HP<br>-AUTOMATIC TRANSMISSION, ALLISON 3000 EVS<br>-CHASSIS SUPPLIED ANTI ROLL STABILITY                                                                                                                                                                                                                                                                                                                                                                                                                                                                                                                                                                                                                                                                                                |              |                                |  |  |
|                                     | PUMP:<br>-THIRD PARTY CERTIFICATION MEETING NFPA 1901-2016 EDITION                                                                                                                                                                                                                                                                                                                                                                                                                                                                                                                                                                                                                                                                                                                                                                                                                                                                       |              |                                |  |  |
|                                     | PLUMBING:<br>-1 x 4" STORZ E                                                                                                                                                                                                                                                                                                                                                                                                                                                                                                                                                                                                                                                                                                                                                                                                                                                                                                             | XTERNAL TANK | FILL FIREMAN'S FRIEND, (1)REAR |  |  |
|                                     | <b>TANK:</b><br>-3000 USG (2500 IG) WATER TANK                                                                                                                                                                                                                                                                                                                                                                                                                                                                                                                                                                                                                                                                                                                                                                                                                                                                                           |              |                                |  |  |
| L"<br>6<br>±                        | BODY:<br>-WET SIDE TANKER, FORMED ALUMINUM LOW/LOW         EMERGENCY EQUIPMENT/ACCESSORIES:<br>- LIGHT BAR 53" LED RED/WHITE<br>- SIREN CONTROL       MODEL:<br>FSC ALLEGIANT<br>SMART SIREN CEN COM<br>SAPPHIRE W/MIC<br>CODE3 C3100U         - 100W SPEAKER       SMART SIREN CEN COM<br>SAPPHIRE W/MIC<br>CODE3 C3100U         - 2 x GRILLE LIGHTS RED<br>- 4 x SIDE LOWER WARNING LIGHTS RED<br>- 6 x SIDE LOWER WARNING LIGHTS RED<br>- 2 x REAR UPP. WAR. LIGHTS RED/BLUE<br>- 2 x REAR LOW. WAR. LIGHTS RED/BLUE<br>- 2 x REAR LOW. WAR. LIGHTS RED/BLUE<br>- 4 x GROUND LIGHTS LED<br>- 4 x SCENE LIGHTS<br>- AIR CHARGING PROVISION<br>- AIR CHARGING PROVISION       UMA BAR H20-12"<br>WHELEN M9LZC LED<br>- AIR CHARGING PROVISION<br>- (2) ANTENNA MOUNT                                                                                                                                                                    |              |                                |  |  |
| MAY<br>DUE<br>CIFIC<br>SIS<br>RED   |                                                                                                                                                                                                                                                                                                                                                                                                                                                                                                                                                                                                                                                                                                                                                                                                                                                                                                                                          |              |                                |  |  |
|                                     | COMPT.                                                                                                                                                                                                                                                                                                                                                                                                                                                                                                                                                                                                                                                                                                                                                                                                                                                                                                                                   | COMPART      | MENT FRAME DIMENSIONS          |  |  |
|                                     | L1                                                                                                                                                                                                                                                                                                                                                                                                                                                                                                                                                                                                                                                                                                                                                                                                                                                                                                                                       | 741          | V x 40H x 13.5/26D             |  |  |
|                                     | R1                                                                                                                                                                                                                                                                                                                                                                                                                                                                                                                                                                                                                                                                                                                                                                                                                                                                                                                                       | 741          | V x 40H x 13.5/26D             |  |  |
|                                     | L2                                                                                                                                                                                                                                                                                                                                                                                                                                                                                                                                                                                                                                                                                                                                                                                                                                                                                                                                       |              | V x 40H x 13.5/26D             |  |  |
|                                     | R2                                                                                                                                                                                                                                                                                                                                                                                                                                                                                                                                                                                                                                                                                                                                                                                                                                                                                                                                       | 367          | V x 40H x 13.5/26D             |  |  |
|                                     | <ol> <li>NOTES:</li> <li>THE DRAWING IS FOR REFERENCE PURPOSE, ONLY.<br/>THE DRAWING MAY OR MAY NOT SHOW ALL ITEMS AS DESCRIBED IN<br/>THE WRITTEN DETAILED SPECIFICATION.</li> <li>INCLUSION OF AN ITEM ON THE DRAWING DOES NOT CONSTITUTE INCLUSION<br/>OF THAT ITEM WITH THE FINAL DELIVERY OF THE UNIT. SPECIFICATION SHALL BE<br/>FINAL AUTHORITY TO BE DETERMINED WHAT IS SUPPLIED ON THE APPARATUS.</li> <li>THE EFFECTIVE DOOR OPENING FOR ROLLUP DOORS WILL BE REDUCED<br/>APPROX. 10" IN HEIGHT, 2" IN DEPTH AND 2" IN WIDTH FROM SHOWN FRAME<br/>OPENINGS AND 2" IN HEIGHT, 3" IN DEPTH AND UP TO 4" IN WIDTH<br/>FOR PAN DOORS.</li> <li>PUMP RATING AND TANK CAPACITY ARE SHOWN AS NOMINAL VALUES.<br/>THE ACTUAL VALUES MAY VARY.</li> <li>CHASSIS GVWR SHOWN IS THE MINIMUM REQUIRED FOR STANDARD BODY<br/>DEPENDING OF OPTIONS, GWWR MAY NEED TO BE INCREASED.</li> <li>CARS STEPS MAY NOT MEET ULC STANDARD.</li> </ol> |              |                                |  |  |
|                                     | SELECT CUSTOM STEPS WHEN REQUIRED<br>7. OVERALL HEIGHT IS IN LOADED CONDITION, UNLOADED HEIGHT MAY BE<br>4" ABOVE HEIGHT SHOWN. AFTER TRUCK IS COMPLETED ADDITIONAL STEPS                                                                                                                                                                                                                                                                                                                                                                                                                                                                                                                                                                                                                                                                                                                                                                |              |                                |  |  |
| T)<br>JCED IN WHOLE<br>/ER, WITHOUT | MAY BE REQUIRED TO MEET THE STANDARD.<br>8. DIMENSIONS SHOWN ARE APPROXIMATE AND ARE SUBJECT TO CHANGE AS MAY<br>BE FOUND NECESSARY DURING DESIGN. DO NOT SCALE DRAWING.<br>9. MINOR DETAILS AND REFLECTIVE STRIPING ARE NOT SHOWN.                                                                                                                                                                                                                                                                                                                                                                                                                                                                                                                                                                                                                                                                                                      |              |                                |  |  |
|                                     | MODEL:                                                                                                                                                                                                                                                                                                                                                                                                                                                                                                                                                                                                                                                                                                                                                                                                                                                                                                                                   |              | sheet: 1 OF 1                  |  |  |
|                                     | CFT                                                                                                                                                                                                                                                                                                                                                                                                                                                                                                                                                                                                                                                                                                                                                                                                                                                                                                                                      | Г25          | DWG. NO. :                     |  |  |
|                                     | DATE:                                                                                                                                                                                                                                                                                                                                                                                                                                                                                                                                                                                                                                                                                                                                                                                                                                                                                                                                    |              | J0138                          |  |  |
|                                     | 03 MAR                                                                                                                                                                                                                                                                                                                                                                                                                                                                                                                                                                                                                                                                                                                                                                                                                                                                                                                                   | 2020         |                                |  |  |